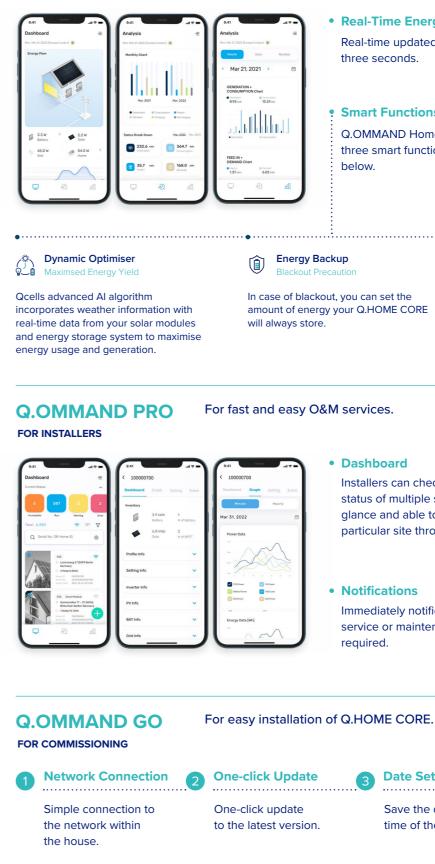

#### For monitoring and managing energy generation, storage, and usage anytime, anywhere. Real-Time Energy Flow • Regular Report Real-time updated every Monthly, daily, and hourly three seconds. reporting available. **Smart Functions** Notifications Q.OMMAND Home provides Provide energy overview, three smart functions as battery performance, usage data, and customised alerts and more. OTA (Over-The-Air)

#### Dashboard

Installers can check the status of multiple sites at a glance and able to find a particular site through search.

#### Notifications

Immediately notifies when service or maintenance is

#### • Tracking History

Installers can track the history of each site including service history, error messages, replacements and others.

#### • Grouping System

Installers can group the sites by region to easily modify grid code, energy policy, and more.

**Date Setting** 

Save the date and time of the installation.

**Device Setting** 

Initial settings of solar modules, batteries, and meters, including grid code, country and time zone.