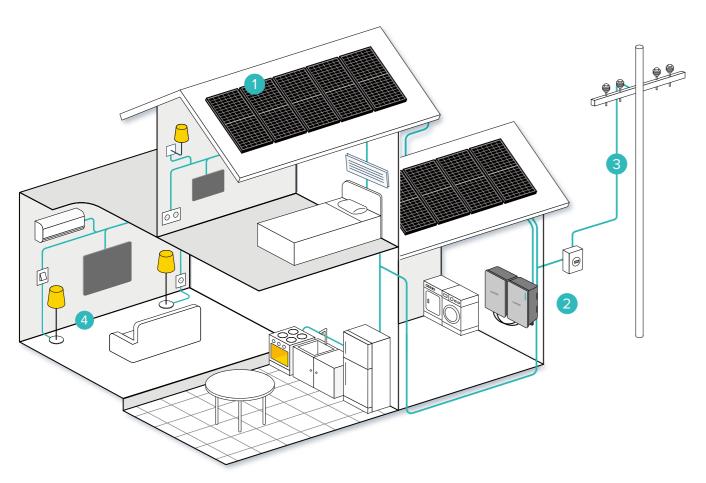

## **Q.HOME CORE**

**Maximum Energy** Generation

Q.OMMAND maximizes energy yields by incorporating real-time weather information.

Samsung Battery for Safety

0

SAMSUNG NCA battery cells ensure maximum safety.

Assembled in South Korea

Assembled in Korea for enhanced quality.

-

Extended e 15 Year Warranty

Enhanced product and performance warranty backed with high quality control.

Scalable Battery

Three scalable batteries up to 20.5 kWh depending on your energy needs.

-

Emergency Backup
 from Blackout

Automatic transfer to battery power in blackout conditions. (ATS\* Embedded)

Wall-mounted or floor-mounting<sup>(optional)</sup> brackets available for convenience and easy installation.

\* ATS (Automatic Transfer Switch) A device that automatically transfers a power supply from energy grid to energy storage solutions in case of grid failure.